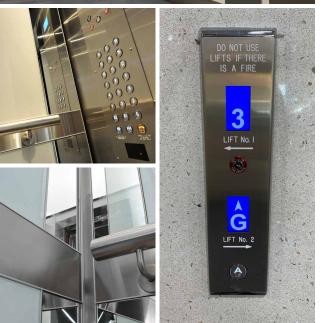

### modernisation

Lifts, like all mechanical equipment, will suffer from wear and tear with age. Parts eventually start failing to deliver the reliable and consistent operation that would be expected. At Electra Lift, we draw upon our many years of modernisation experience to put forward recommendations and customised upgrade options. We work together with owners to find the best long term solution for your lift equipment.